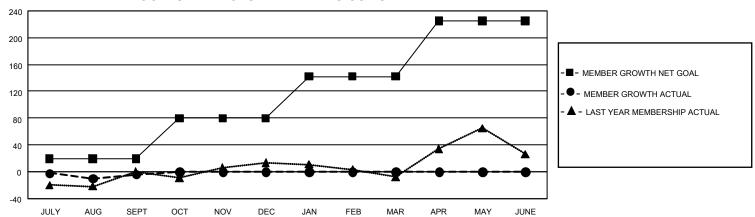

## GMT Constitutional Area 4, Group E

REPORT DOES NOT INCLUDE CLUBS IN UNDISTRICTED AREAS.

| Clubs                 |               |           |               | Members               |                         |                         |                                                    |
|-----------------------|---------------|-----------|---------------|-----------------------|-------------------------|-------------------------|----------------------------------------------------|
| RESULTS FOR 2023-2024 |               |           |               | RESULTS FOR 2023-2024 |                         |                         |                                                    |
| QUARTER               | NEW CLUB GOAL | NEW CLUBS | DROPPED CLUBS | QUARTER MEM           | IBER GROWTH NET<br>GOAL | MEMBER GROWTH<br>ACTUAL | DROPPED MEMBERS<br>ACTUAL (including<br>transfers) |
| JULY/AUG/SEPT         | 0             | 1         | 0             | JULY/AUG/SEPT         | 19                      | 86                      | 69                                                 |
| OCT/NOV/DEC           | 3             | 0         | 0             | OCT/NOV/DEC           | 61                      | 0                       | 0                                                  |
| JAN/FEB/MAR           | 9             | 0         | 0             | JAN/FEB/MAR           | 62                      | 0                       | 0                                                  |
| APR/MAY/JUNE          | 6             | 0         | 0             | APR/MAY/JUNE          | 83                      | 0                       | 0                                                  |

## GOALS AND ACTUAL MEMBERS CUMULATIVE

| DROPPED CLUBS: 0 |    | 24 CLUBS OF 209 ADDED 1 OR<br>MORE NEW MEMBERS | GENDER DISTRIBUTION                |                |  |
|------------------|----|------------------------------------------------|------------------------------------|----------------|--|
|                  |    |                                                | MALE                               | 2,154 (48.84%) |  |
|                  |    |                                                | FEMALE                             | 2,254 (51.11%) |  |
| DROPPED MEMBERS  |    |                                                | NON BINARY                         | 0 (0.00%)      |  |
| DECEASED         | 2  |                                                | PREFER NOT TO ANSWER               | 2 (0.05%)      |  |
| CLUB CANCELLED   | 0  |                                                | TOTAL FAMILY UNIT MEMBERS          | 561            |  |
| OTHER            | 67 | CLICK HERE FOR                                 | TOTAL PARMET GIAT MEMBERG          |                |  |
| TOTAL            | 69 | CUMULATIVE MEMBERSHIP DATA                     | FAMILY MEMBERS PAYING HALF DUES 38 |                |  |