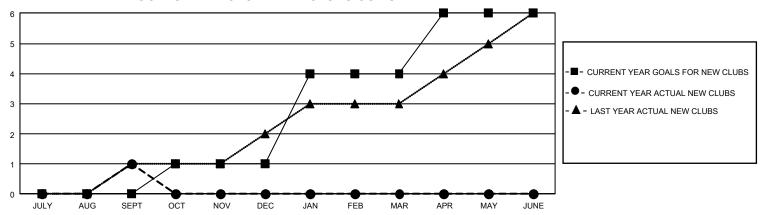

## GMT Constitutional Area 4, Group E

REPORT DOES NOT INCLUDE CLUBS IN UNDISTRICTED AREAS.

| Clubs                 |               |           |               | Members               |                         |                         |                                                    |
|-----------------------|---------------|-----------|---------------|-----------------------|-------------------------|-------------------------|----------------------------------------------------|
| RESULTS FOR 2023-2024 |               |           |               | RESULTS FOR 2023-2024 |                         |                         |                                                    |
| QUARTER               | NEW CLUB GOAL | NEW CLUBS | DROPPED CLUBS | QUARTER MEM           | IBER GROWTH NET<br>GOAL | MEMBER GROWTH<br>ACTUAL | DROPPED MEMBERS<br>ACTUAL (including<br>transfers) |
| JULY/AUG/SEPT         | 0             | 1         | 0             | JULY/AUG/SEPT         | 19                      | 86                      | 69                                                 |
| OCT/NOV/DEC           | 3             | 0         | 0             | OCT/NOV/DEC           | 61                      | 0                       | 0                                                  |
| JAN/FEB/MAR           | 9             | 0         | 0             | JAN/FEB/MAR           | 62                      | 0                       | 0                                                  |
| APR/MAY/JUNE          | 6             | 0         | 0             | APR/MAY/JUNE          | 83                      | 0                       | 0                                                  |

## GOALS AND ACTUAL NEW CLUBS CUMULATIVE